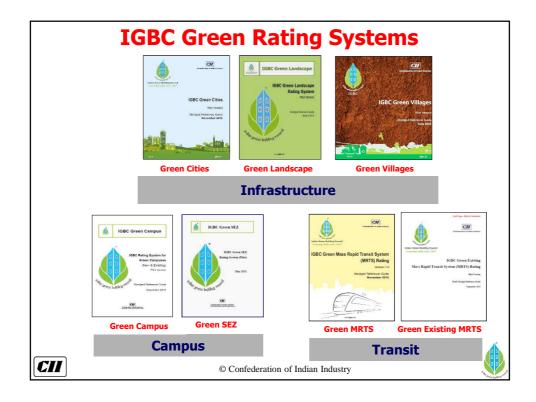

aru Square                               | 2008            | 3,00,000                 | Platinum           | 2%                    | 2 years          |
| Suzlon One Earth, Pune                         | 2010            | 8,00,000                 | Platinum           | 2%                    | 2 years          |

Γ

## What Green buildings did differently \* Integrated design > Team effort \* Holistic approach > Focus on Materials, IAQ, Site > Not only Energy & Water \* Bettering the standards > NBC, ECBC / ASHRAE, IPMVP, SMACNA \* A/C & Indoor air comfort > 600 sq.ft /TR in IT Parks Infosys, Hyderabad > Chiller CoP higher than initial design > 6.1 (ITC, etc.,) > Solar air-conditioning Turbo Energy, Chennai > Passive cooling Aquamall, Dehradun CII © Confederation of Indian Industry











|   | Modules                             | Possible Points |
|---|-------------------------------------|-----------------|
| 1 | Sustainable Architecture and Design | 5               |
| 2 | Site Selection and Planning         | 14              |
| 3 | Water Conservation                  | 18              |
| 4 | Energy Efficiency                   | 28              |
| 5 | Building Materials and Resources    | 16              |
| 6 | Indoor Environmental Quality        | 12              |
| 7 | Innovation and Development          | 7               |
|   | Total                               | 100             |



|     |                   | C Green Ne<br>Certification