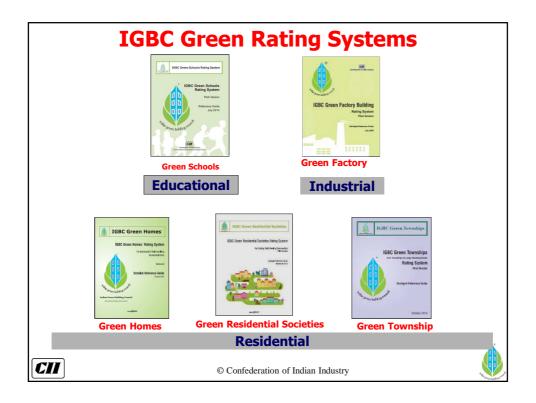

ataru Square                               | 2008            | 3,00,000                 | Platinum           | 2%                    | 2 years          |
| Suzlon One Earth, Pune                         | 2010            | 8,00,000                 | Platinum           | 2%                    | 2 years          |

Γ

## What Green buildings did differently \* Integrated design > Team effort \* Holistic approach > Focus on Materials, IAQ, Site > Not only Energy & Water \* Bettering the standards > NBC, ECBC / ASHRAE, IPMVP, SMACNA \* A/C & Indoor air comfort > 600 sq.ft /TR in IT Parks Infosys, Hyderabad > Chiller CoP higher than initial design > 6.1 (ITC, etc.,) > Solar air-conditioning Turbo Energy, Chennai > Passive cooling Aquamall, Dehradun CII © Confederation of Indian Industry











|   | Modules                             | Possible Points |
|---|-------------------------------------|-----------------|
| 1 | Sustainable Architecture and Design | 5               |
| 2 | Site Selection and Planning         | 14              |
| 3 | Water Conservation                  | 18              |
| 4 | Energy Efficiency                   | 28              |
| 5 | Building Materials and Resources    | 16              |
| 6 | Indoor Environmental Quality        | 12              |
| 7 | Innovation and Development          | 7               |
|   | Total                               | 100             |



|     |                   | C Green Ne<br>Certification